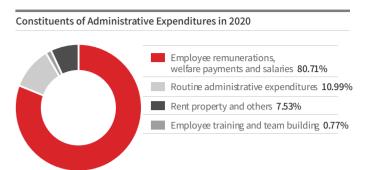

# **Administrative Expenditures**

Administrative expenditures in 2019 stood at roughly 9.11 million RMB, accounting for 4.37% of all expenditures. Five highest paid employees of Adream:

| name         | position Annual sa       | laries (in RMB) |
|--------------|--------------------------|-----------------|
| Jiangxue Pan | Chairwoman               | 432,251.82      |
| Yanhui Su    | Secretary General        | 294,979.68      |
| Peng Xie     | Deputy Secretary General | 205,230.00      |
| Xiao Niu     | Deputy Secretary General | 177,278.27      |
| Ling Wei     | Deputy Secretary General | 172,500.00      |

Below you will find the constituents of administrative expenditures in 220:

| Items                                                                         | Amounts (in RMB) | Percentages |
|-------------------------------------------------------------------------------|------------------|-------------|
| Employee remunerations, welfare payments and salaries                         | 7,349,166.40     | 80.71%      |
| Routine administrative expenditures (transportation, accommodation and meals) | 1,000,493.       | 10.99%      |
| Rent property and others                                                      | 685,988.93       | 7.53%       |
| Employee training and team building                                           | 70,481.66        | 0.77%       |
| Total                                                                         | 9,106,130.68     | 100.00%     |