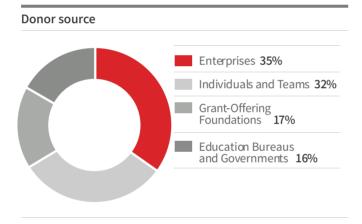

Income nature dimension, close to last year. Corporate donations (35 %) and individual and team donations (32%) are the major contributors to Adream. Grant foundations accounted for 17%, and Education Bureau and government procurement of services for 16%.