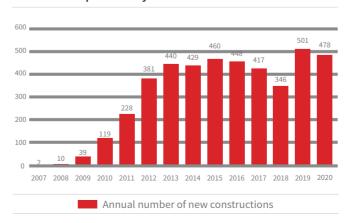

In 2020, 478 new Adream centers were built, and 25 expansion packages were provided to 11 schools. Four new community Adream centers in the urban, and 82 new community Adream centers in the township.

## Number map of newly built Adream Centers