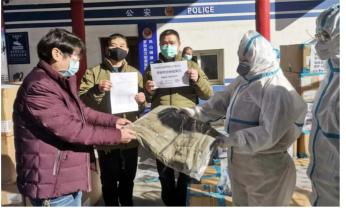

# **Action under Pandemic Direct Donations to Fight** COVID-19

At the beginning of the COVID-19 outbreak in early 2020, all social forces were mobilized to fight the epidemic. As a 5A-level public foundation in Shanghai, Adream is qualified to accept donations of imported epidemic prevention materials, and also coordinates donations of epidemic prevention materials such as N95 masks and medical protective suits with multiple resources to support front-line anti-epidemic efforts. Through Adream, Anta donated warm clothes to medical workers in Hubei province and elsewhere.