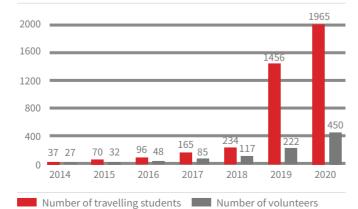

e, we helped more than 300 local teachers and students in Midu County, Dali Bai Autonomous Prefecture, Yunnan Province, and deepened their understanding of their hometown.

## **Brand Communication**

Adream Journey Project cooperated with 30+ stars, KOL, media and micro public welfare, and Ctrip to explore public communication for the first time. By trying the creative marketing of new model of public welfare project + idols + fan group + platform, we created the first self-made public welfare variety to three-dimensional spread the "Adream Journey" project. The topic has been read more than 300 million times in Sina Weibo, with being discussed more than 770,000 times, and nearly 80,000 people chose to donate to the project.

## Number of students and volunteers attending Adream Journey



## Adream Technology **Festival**

Adream continues to pay attention to students' scientific and technological competency. Adream course "Science and Technology Makers" has led more than 20,000 students into the world of programming and creativity, and has carried out "Youth Maker Carnival" in 14 schools in Shanghai for three years. In 2020, it has be upgraded to "Adream Technology Festival", and the project model was promoted to Suichuan County, Jiangxi Province.

Adream Technology Festival aims to provide diversified science and technology education for children through online research, science and technology online courses, essay collection, youth maker carnival activities and other online and offline ways.

In August 2020, we conducted an online survey for students, and received a to