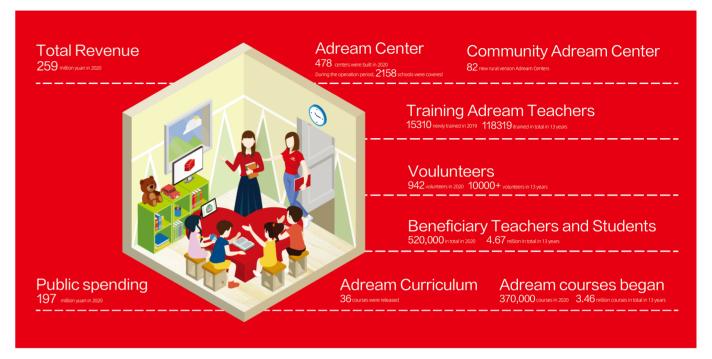

# Achievements of Adream's Projects

From its establishment in 2008 to the end of 2020, a total of 1.184 billion yuan has been raised. During the period of operation, the "Dream Center" quality education public service system serves 2,158 schools in 31 provinces and autonomous regions across the country, and has trained more than 100,000 educators. In 2020, 478 school dream centers will be built, providing 370,000 hours of dream courses for children every year.

## 2. Steady Growth in Revenue

Even in the year of the epidemic, thanks to the public trust built up by the continuous "open process and transparent results" of True Love Dream, the foundation's overall income, thanks to the support of caring enterprises, donors and government service procurement, still reached 259 million yuan.

## 4. Operation in the Local

To deepen the ecological cultivation of the education in district and county, it is necessary to continuously strengthen the service mode of local coordination, like continuously empower Adream Salon Team, Supervisor and XinDuoXian. Despite the fact that many schools were unable to offer Adream courses in Spring 2020 due to the epidemic, more than 80% of schools in eight provinces opened classes through various actions, and 53% of schools opened classes during the operation period.

In 2020, 478 new Adream centers were built, and 25 expansion packages were provided to 11 schools. Four new community Adream centers in the urban, and 82 new community Adream centers in the township.