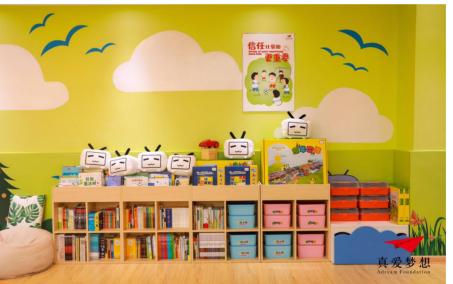

# **Starlight Library**

Wechat Pay, Tencent Charity and Adream jointly launched the "Star Library", which was jointly executed by Adream and Shoulder Action to improve the competency of rural children.

We transform libraries for schools in areas lacking educational resources, equip them with books suitable for children to read, and create children's favorite reading space. Also, we equip the library with a library management system to provide continuous operation services. Every time we open the library door, that is we open the world to our children.

Relying on Adream's channel of school operation, 49 township schools in six provinces (Jiangxi, Yunnan, Guizhou, Gansu, Sichuan and Ningxia) were donated "Starlight Library". The space is equipped with 2,500 books suitable for children, as well as bookshelves, colorful walls and soft finishes from carpets, beanbag sofas, throw pillows and more.