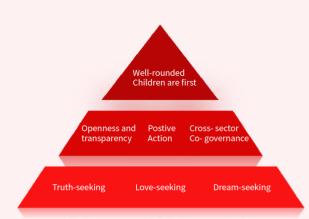

# Public Welfare Methodology of Adream's Competency-based Education

1.Openness and Transparency: In essence, professional public welfare is to fulfill the fiduciary responsibility. In order to win the trust of donors and beneficiaries, it is necessary to maintain extreme transparency and improve the public disclosure of information

Transparent results and process: In 2020, Adream use OKR system in its internal management system to set goals, review, execute and review regularly -- to make the whole process open and transparent.

2. Professionalization and Efficiency: Public welfare is not a simple offering of love, but is to follow the mission to show professional and efficient social service ability.

3. Cross-sector Co-governance: Modern public welfare is based on public interests, and the provision of good public welfare services must be relied on cross-sectoral cooperation.

To realize the comprehensive development of children is an extremely complex social issue, which needs to form a broad consensus and mobilize social forces to play a synergistic effect.