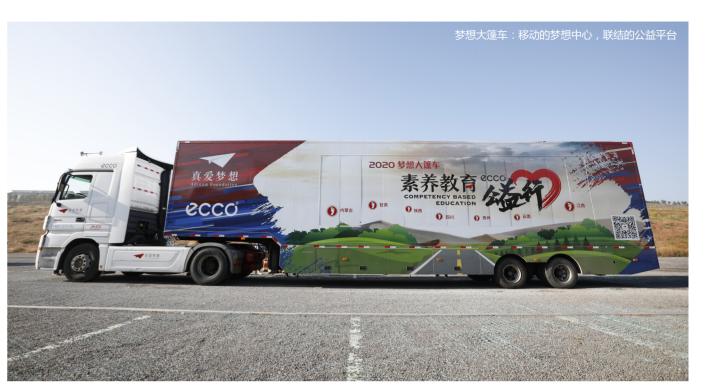

# Adream Caravan

From 2015 to now, "Adream Caravan" is not only a mobile version of Adream center, but also a commonweal platform, connecting 2020 Big data on Caravan local Education Bureau, empowering educators, promoting the implementation of competency-based education and Adream Curriculum system.

In 2020, with the donation of ECCO Aibu and Panjing Investment, the Adream caravan travelled to Inner Mongolia, Gansu, Shaanxi, Sichuan, Guizhou, Yunnan and Jiangxi provinces.

Over the past six years, the caravan has traveled more than 132,000 kilometers to 220 schools in 79 districts of 25 provinces, bringing a total of 931 Adream courses to children. More than 2,383 volunteers and over 118 local governments and education authorities participated in the activity with directly benefiting 8,439 teachers. More than 285,916 students had close contact with Adream caravan.

it traveled to 7 provinces and 8 sites in 2020 accumulate **12,000** kilometers

80 Adream classes 3217 beneficiary students

**3** one hundred-person lectures **594** beneficiary students

7 Adream PE teacher trainings **413** beneficiary PE teachers