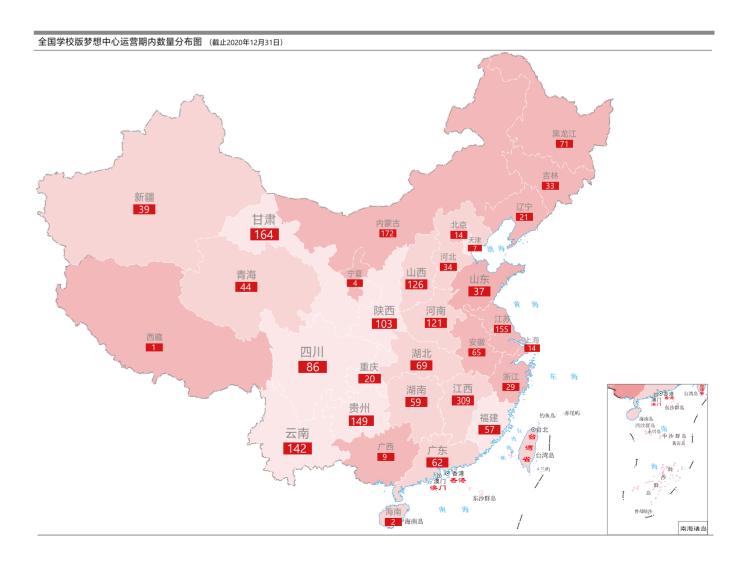

In 2020, 478 new Adream centers were built, and 25 expansion packages were provided to 11 schools. Four new community Adream centers in the urban, and 82 new community Adream centers in the township.

## Number map of newly built Adream Centers