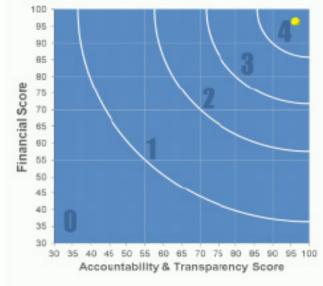

# Public Welfare Methodology of Adream's Competency-based Education

1.Openness and Transparency: In essence, professional public welfare is to fulfill the fiduciary responsibility. In order to win the trust of donors and beneficiaries, it is necessary to maintain extreme transparency and improve the public disclosure of information

Open and Transparent Information Disclosure: Adream shall disclose the annual report according to the standards of listed companies. Since 2009, annual reports have been issued to objectively disclose financial and business information under a fixed structure.

From 2011 to 2014, it was rated as "The most transparent Charitable Foundations in China" by Forbes (Chinese version) for four consecutive years. From 2016 to 2020, it ranked the top two in "The Most Transparent Charitable foundations in China" by Jiemian News.

Transparent results and process: In 2020, Adream use OKR system in its internal management system to set goals, review, execute and review regularly -- to make the whole process open and transparent.

2. Professionalization and Efficiency: Public welfare is not a simple offering of love, but is to follow the mission to show professional and efficient social service ability.