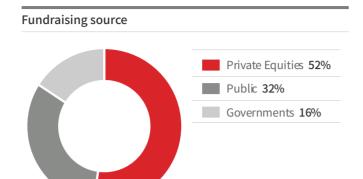

In terms of income sources, private donations accounted for 52%, public donations for 32%, and service procurement of government for 16%. Large private donations remain the largest source of income, while small public donations and government procurement have maintained a good momentum of development, ranking second and third respectively. The amount of money from the three sources increased synchronously, and the overall proportion was the same as last year. The income structure was stable.