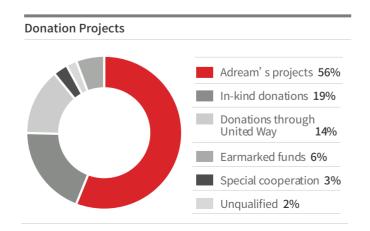

In terms of project ownership, self-owned projects accounted for 56%, which was the only project with a year-on-year decline. In-kind donations accounted for 19%, up from last year; United Way accounted for 14%, special partnerships accounted for 3% and discretionary accounted for 2%, all up slightly from last year. Special funds accounted for 6%, same as last year.