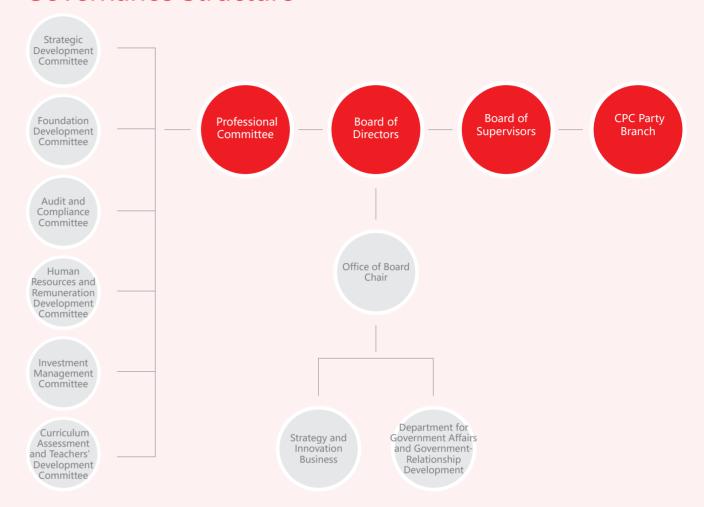

of Education, National School Inspector Gangping Wu, Deputy Chairman of the Committee on Curriculum Assessment and Teachers' Development, Professor & PhD Supervisor, Institute of Curriculum and Instruction, East China Normal University

Dong Yag , Vice Chairman of Investment Management Committee

Ying Zhang, Vice Chairman of Investment Management Committee

Dongning Yag , Associate Professor and Strategic Advisor of Peking University

Ka Lin , Head of Shenzhen Volunteers

Lingyun Chen, Core Volunteer in Shenzhen Region

Shen Gu, Core Volunteer in Shenzhen Region

Minghui Hu , Adviser to Chair's Office

Guoping Wu , Head Adviser to Teachers' Development College

Ling Wang, Training Design Consultant Director

Xianglan Wu , Organizational Development Consultant

# **Governance Structure**



# **Organizational Structure**



# Work Summary

# 2020 Work Summary



The epidemic in 2020 has made us feel that mutual trust and assistance are the cornerstone for us to meet the challenges in the future. In 2019, with the annual focus goal of "Deep Cultivation · Public Trust", we continued to deepen the ecological cultivation of regional Competency-based education, and do a good job in providing services to children, teachers and schools.

## 1. Special Anti-epidemic Programs

In the face of COVID-19, Adream responded immediately. The "Campus Health Care Package" project received a donation of 7.619 million yuan, helping 412 school teachers and students to safely return to school. Together with Anta and Alipay, we launched the "Warm Guardian Project" and the "Smart Learning Project"