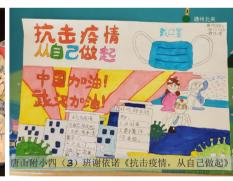

## 1. Special Anti-epidemic Programs

In the face of COVID-19, Adream responded immediately. The "Campus Health Care Package" project received a donation of 7.619 million yuan, helping 412 school teachers and students to safely return to school. Together with Anta and Alipay, we launched the "Warm Guardian Project" and the "Smart Learning Project" to donate down jackets and tablets to frontline medical workers and children in need who are taking classes at home.