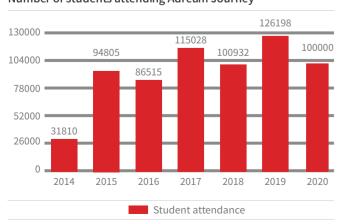

Number of students attending Adream Journey

launched with local governments and partners, among which the "Hubei Special Project" provides care to children in Hubei who have been at home for a long time during the epidemic.