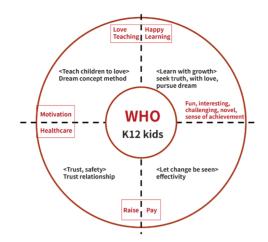

To foster truth-seeking and loving dreamers, and to help children learn to "manage the relationship between human and the unknown," Adream will focus on the three processes necessary to build various core competencies:

Truth-seeking: Choosing and Thinking; Love-seeking: Perception and Connection; Dream-seeking: Exploration and Action.