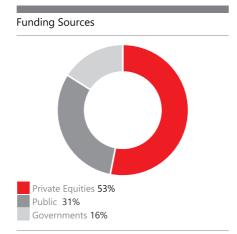

# Summary of Fundraising

In 2019, donations and service income received by Adream Foundation totaled 204 million RMB. The three funding sources for Adream, i.e., private equities, fundraising from the general public and procurement by government agencies have been growing in a balanced and stable manner. All in all, it has grown by 21% year on year and our donor satisfaction survey scored 84. At the same time, we have been exploring new donation opportunities so as to satisfy diversified needs of donors and deepen their charity experience. As a result, donor's re-donation rate reached 60%, effectively supporting further strategic growth of Adream in a sustainable way.