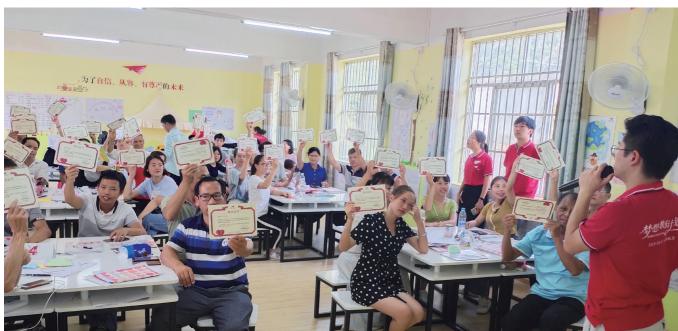

# Teachers' Development

In 2019, Adream provided various types of training up to 12901 educator-times in off-line training mode including teachers' training and workshops for headmasters and governmental officials.

The purpose of training teachers is to help them deliver Adream Curriculum in a more effective manner and assist their own professional development. To encourage more Adream teachers to open classes and advance to a higher "two-star" level, Adream Coach Plan introduced a 12-week Online Curriculum Companion Program, designed to answer questions frequently encountered by teachers in delivering Adream classes. The result is 7630 person-times of online study and class open rate up by 12% from teachers enrolled in the Adream Coach Plan.

With the release of the new version of "Five-Star" Adream teachers' growth trajectory in 2018, it was required that all star-rated Adream teachers must teach and do research in parallel. This vision was implemented in 2019. An Adream teacher won't be star-rated unless he or she participates in training and finishes relevant tasks as homework. At the same time, we introduced an online-teachers' growth system based on Adreambox.net. In 2019, 38006 teachers obtained their star ratings in our system by accomplishing their research and teaching tasks. This measure helps us identify excellent teachers who value long-term growth. It also provides a stage for teachers to show their best teaching.