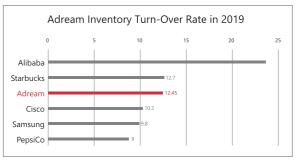

In 2019, Adream built 501 new Adream Centers (version 6.0), among which 73 are customized classrooms as compared to standard ones. We continued to optimize our supply chain, improved our supply replenishment strategies, further shortened lead time and lowered inventories. By far, lead time for 37 types of procured materials has shortened from 85 days to 71 days. Annual inventory turn-over rate stays at 12.45 times. While we' re making hardware in Adream Centers 6.0 more efficient at more competitive prices, we earnestly improved hardware quality by echoing the national call of "protecting children' s eyesight" Accordingly, we have upgraded projectors to laser projectors with larger screens and enhanced color performance. Costs we have saved from Adream Center construction will be invested into the operation of Adream Centers entirely.