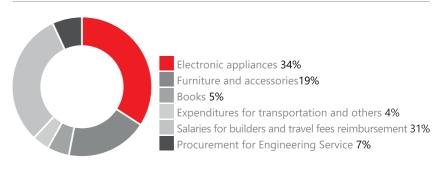

# Operating Costs in 2019

| Items 2                          | 2019 expenditures (in RMB) | % of operation expenditures | 2018 expenditures (in RMB) | % of operation expenditures |
|----------------------------------|----------------------------|-----------------------------|----------------------------|-----------------------------|
| Salaries of operating teams      | 2,873,740.91               | 16.06%                      | 2,601,998.66               | 13.39%                      |
| Development for Adream Curricu   | ulum 2,790,280.30          | 15.60%                      | 4,718,002.32               | 24.29%                      |
| Adream Trailblazing Teachers'    | Fraining 8,703,262.73      | 48.66%                      | 6,137,524.33               | 31.59%                      |
| Routine on-line operation        | 399,376.47                 | 2.23%                       | 1,065,913.20               | 5.49%                       |
| Operation for special activities | 219,692.72                 | 1.23%                       | 712,204.87                 | 3.67%                       |
| Regional exchange activities     | 92,444.00                  | 0.52%                       | 578,842.49                 | 2.98%                       |
| Operation of themed activities   | 1,925,029.02               | 10.76%                      | 2,078,924.83               | 10.70%                      |
| Other types of routine operation | 883,389.50                 | 4.94%                       | 1,532,960.58               | 7.89%                       |
| Total                            | 17,887,215.65              | 100.00%                     | 19,426,371.28              | 100.00%                     |