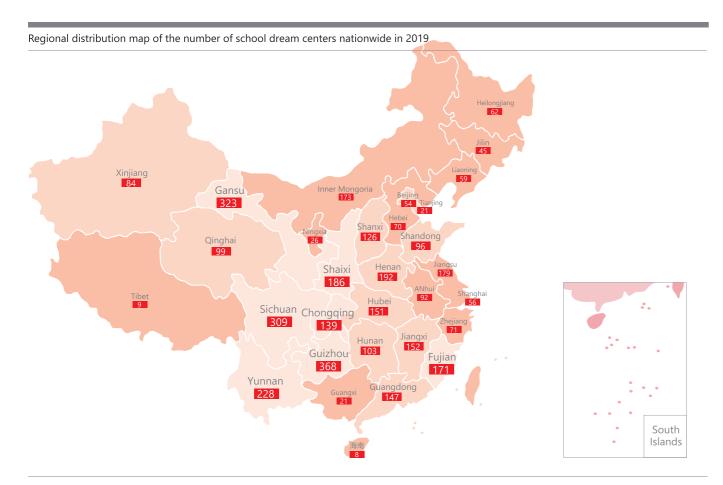

# **Achievements**

Since our inception in 2008, we have accumulatively raised 942 million RMB of donation funds, and served 3,710 schools in 31 provinces and municipalities across China with our "Adream Centers" —— a Competency-based Education Charity Service System.

We have accumulatively trained more than 100,000 teachers. In 2019, we have built 501 new Adream Centers in schools, which enabled 17,067 Adream teachers to deliver 620,000 class sessions of Adream Curriculum to students.