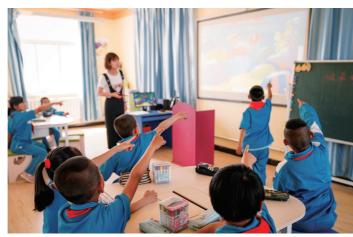

# Adream Curriculum Development

The year 2019 witnessed further progress in Adream Curriculum delivery and services. Apart from developing new courses, we invested more resources to enrich and perfect the curriculum, implemented Adream teachers' training programs and workshops, and explored different types of in-class activities.

We began to collect class best-practice cases. Our goal is to accumulate overtime a series of class recordings and pedagogy designs for each Adream curriculum to assist teachers. Under Adream Curriculum 2.0, we implemented 12 off-line training sessions for teachers, including specific advanced training courses on Career Planning, Tech Creators and Adream Stage. With these measures, we began to build our curriculum training and teachers' trainer system. We also organized workshops on "Pictorials Teaching" and "Middle-School Years" in Xinmi of Henan Province and Qidong of

Jiangsu Province, based on the regional focus on specific curriculum topics. These measures stimulated Adream teachers to independently develop and design regional Adream curriculum and deepen teaching research. With the support of the German foundation Stiftung Mercator, we organized a summer camp themed "Sustainable Development" as an extension of "Understanding the World" curriculum. It was participated by 29 students from nine counties and regions. With the support of the American company Qualcomm, we organized students' Tech Creator exhibition, i.e., "the First Zhongyuan District Middle Schoolers' Tech Creator Festival", which was participated by hundreds of faculty members and students from nine schools in Zhongyuan District, Zhengzhou City. In the future, we will increase students' themed activities to make their progress