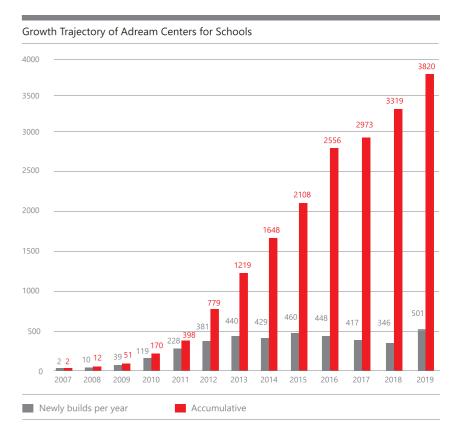

# **Achievements**

Since our inception in 2008, we have accumulatively raised 942 million RMB of donation funds, and served 3,710 schools in 31 provinces and municipalities across China with our "Adream Centers" —— a Competency-based Education Charity Service System.

We have accumulatively trained more than 100,000 teachers. In 2019, we have built 501 new Adream Centers in schools, which enabled 17,067 Adream teachers to deliver 620,000 class sessions of Adream Curriculum to students.

In 2019, Adream built 501 new Adream Centers (version 6.0), among which 73 are customized classrooms as compared to standard ones. We continued to optimize our supply chain, improved our supply replenishment strategies, further shortened lead time and lowered inventories. By far, lead time for 37 types of procured materials has shortened from 85 days to 71 days. Annual inventory turn-over rate stays at 12.45 times. While we' re making hardware in Adream Centers 6.0 more efficient at more competitive prices, we earnestly improved hardware quality by echoing the national call of "protecting children' s eyesight" Accordingly, we have upgraded projectors to laser projectors with larger screens and enhanced color performance. Costs we have saved from Adream Center construction will be invested into the operation of Adream Centers entirely.

In 2019, Adream built 501 Adream Centers compared to the planned 350 Adream Center classrooms. This increase was driven by schools' strong demand for Adream Centers and the support of local education bureaus through matched funding and confidence of donors in the Adream Center project. Some schools applied to host Adream Centers for the second five-year term, after the first term expired.