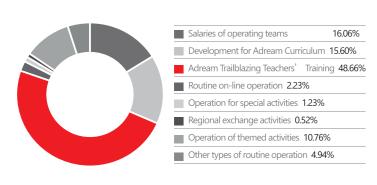

# Operating Costs in 2019

| Items 2                          | 2019 expenditures (in RMB) | % of operation expenditures | 2018 expenditures (in RMB) | % of operation expenditures |
|----------------------------------|----------------------------|-----------------------------|----------------------------|-----------------------------|
| Salaries of operating teams      | 2,873,740.91               | 16.06%                      | 2,601,998.66               | 13.39%                      |
| Development for Adream Curricu   | ulum 2,790,280.30          | 15.60%                      | 4,718,002.32               | 24.29%                      |
| Adream Trailblazing Teachers'    | Fraining 8,703,262.73      | 48.66%                      | 6,137,524.33               | 31.59%                      |
| Routine on-line operation        | 399,376.47                 | 2.23%                       | 1,065,913.20               | 5.49%                       |
| Operation for special activities | 219,692.72                 | 1.23%                       | 712,204.87                 | 3.67%                       |
| Regional exchange activities     | 92,444.00                  | 0.52%                       | 578,842.49                 | 2.98%                       |
| Operation of themed activities   | 1,925,029.02               | 10.76%                      | 2,078,924.83               | 10.70%                      |
| Other types of routine operation | 883,389.50                 | 4.94%                       | 1,532,960.58               | 7.89%                       |
| Total                            | 17,887,215.65              | 100.00%                     | 19,426,371.28              | 100.00%                     |