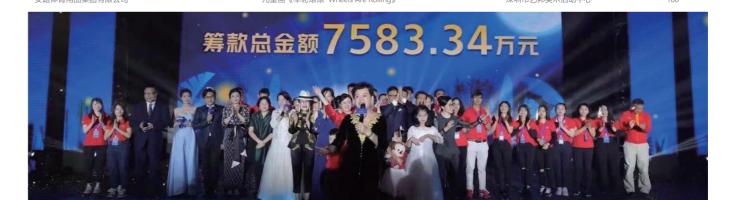

# Summary of Fundraising

In 2019, donations and service income received by Adream Foundation totaled 204 million RMB. The three funding sources for Adream, i.e., private equities, fundraising from the general public and procurement by government agencies have been growing in a balanced and stable manner. All in all, it has grown by 21% year on year and our donor satisfaction survey scored 84. At the same time, we have been exploring new donation opportunities so as to satisfy diversified needs of donors and deepen their charity experience. As a result, donor's re-donation rate reached 60%, effectively supporting further strategic growth of Adream in a sustainable way.

2)We have fully utilized internet-based charity platforms with their offline counterparts to achieve win-win results for charities. As the concept of charity is introduced to our daily lives, "Internet-based Charity" is gaining popularity. Donations from the public reached new heights. We 56.1 million RMB accumulatively from as many as 26 million netizen donors. Moreover, Adream is working with more retailers and consumer brands to institute consumption-based donations. Apart from activities held in their brick-and-mortar stores, these brands actively participated in on-line charity events, such as Tencent's September 9th "99 Giving Day", Alibaba's "95 Philanthropic Week" and Taobao's "Charity APP" campaign. These efforts boosted both their brand power and donations to charities.