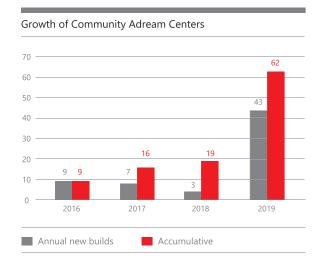

In 2019, Community Adream Centers project was listed on the Nandu Good Charity Platform. Since then, it started its large-scale nation-wide roll-out. In the whole year, we built 43 brand-new Community Adream Centers, making the national total of Community Adream Centers to be 62. With that, we have basically established a systemic platform with local NGO partners to jointly promote charity products. As a result, we are able to offer training and workshops to community workers and parent volunteers, train nearly 1500 community volunteers as teachers, empower 50 social organizations and deliver Adream curriculum in communities, and provide high-quality Competency-based Education to 60,000 children and their families ir