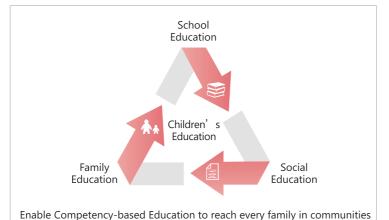

# **Competency- based Education**

Competency-based Education is built on the concept of Whole Person Education and constructivist learning theories and is compatible with China's traditional culture and educational philosophies. Competency-based Education, instead of attempting to completely alter a learner's dispositions, is aimed at providing a context to connect learners with the society and the unknown world, and offering learners all kinds of possibilities for contextualized interaction and exploration.

Aimed at nurturing "truth-seeking and loving" aspirational youths and helping them handle the relations between "humans and the unknown", Adream focuses on building three basic passages to allround core competencies:

Passage of truth-seeking: training decision-making and thinking;

Passage of love-seeking: supporting empathy and connections;

Passage of dream-seeking: supporting explorations and actions.