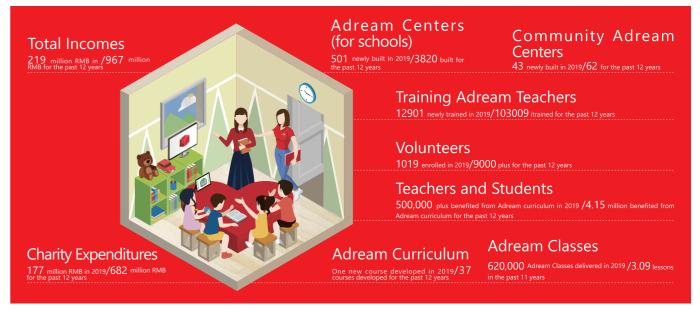

# **Achievements**

Since our inception in 2008, we have accumulatively raised 942 million RMB of donation funds, and served 3,710 schools in 31 provinces and municipalities across China with our "Adream Centers" —— a Competency-based Education Charity Service System.

We have accumulatively trained more than 100,000 teachers. In 2019, we have built 501 new Adream Centers in schools, which enabled 17,067 Adream teachers to deliver 620,000 class sessions of Adream Curriculum to students.

First, contributions continue to grow despite sluggish economy and our fundraising structure continues to improve and becomes sustainable. In 2019, we achieved total contributed incomes of 219 million RMB from 26 million donors, despite difficult economic environment, thanks to public trust in our professionalism, efficiency and transparency, increasing social participation and public awareness for charity donations. Public donations, specifically, accounted for one third of our total received contributions, thanks to Tencent Charity, Alipay Charity and other Internet-based public donation platforms. By far, contributions to us have been driven by three growth engines, i.e., enterprises, the public and governments of all levels. This also shows that the "Adream" brand has been increasingly recognized by the public. What's more, the funds we have received in collaboration with 150 plus NPOs and earmarked funds topped 40 million RMB. Empowering the wider charity sector is a new mission of Adream in the new era, to which we take up with no hesitation

In 2019, Adream built 501 new Adream Centers (version 6.0), among which 73 are customized classrooms as compared to standard ones. We continued to optimize our supply chain, improved our supply replenishment strategies, further shortened lead time and lowered inventories. By far, lead time for 37 types of procured materials has shortened from 85 days to 71 days. Annual inventory turn-over rate stays at 12.45 times. While we' re making hardware in Adream Centers 6.0 more efficient at more competitive prices, we earnestly improved hardware quality by echoing the national call of "protecting children' s eyesight" Accordingly, we have upgraded projectors to laser projectors with larger screens and enhanced color performance. Costs we have saved from Adream Center construction will be invested into the operation of Adream Centers entirely.

# Adream Centers Operation Service

In 2019, we have a total of 2608 Adream Centers under five-year operation service term, scattered in around 688 regions and counties across the nation, with a density of 5.39 Adream Centers per region. Adream class open rate in these schools reached 70%. The purpose of running Adream Center Operation Service is to lift class open rate of Adream Curriculum in these schools, so that more children will enjoy high-quality Competencybased Education. For the past year, Adream partners visited more than 1000 schools, audited more than 700 classes, recruited 31 local experts as "Adream Mentors", thus effectively supporting Adream Centers' operation in Yunnan, Fujian, Gansu, Sichuan, Guizhou, Jiangxi and Shan' xi provinces.

# Teachers' Development

In 2019, Adream provided various types of training up to 12901 educator-times in off-line training mode including teachers' training and workshops for headmasters and governmental officials.

# **On-line Operations**

Adreambox.net, a portal hosting complete resources and information about Adream Centers, is a platform for Adream teachers to obtain educational resources and exchange ideas. By 2019, registered users on Adreambox.net has reached 99,000, including 18,000 newly registered users in 2019.