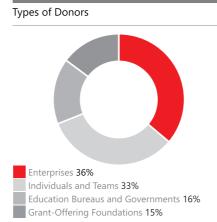

First, contributions continue to grow despite sluggish economy and our fundraising structure continues to improve and becomes sustainable. In 2019, we achieved total contributed incomes of 219 million RMB from 26 million donors, despite difficult economic environment, thanks to public trust in our professionalism, efficiency and transparency, increasing social participation and public awareness for charity donations. Public donations, specifically, accounted for one third of our total received contributions, thanks to Tencent Charity, Alipay Charity and other Internet-based public donation platforms. By far, contributions to us have been driven by three growth engines, i.e., enterprises, the public and governments of all levels. This also shows that the "Adream" brand has been increasingly recognized by the public. What's more, the funds we have received in collaboration with 150 plus NPOs and earmarked funds topped 40 million RMB. Empowering the wider charity sector is a new mission of Adream in the new era, to which we take up with no hesitation