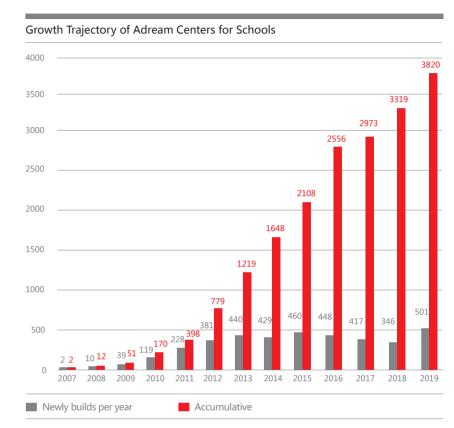

In 2019, Adream built 501 new Adream Centers (version 6.0), among which 73 are customized classrooms as compared to standard ones. We continued to optimize our supply chain, improved our supply replenishment strategies, further shortened lead time and lowered inventories. By far, lead time for 37 types of procured materials has shortened from 85 days to 71 days. Annual inventory turn-over rate stays at 12.45 times. While we' re making hardware in Adream Centers 6.0 more efficient at more competitive prices, we earnestly improved hardware quality by echoing the national call of "protecting children' s eyesight" Accordingly, we have upgraded projectors to laser projectors with larger screens and enhanced color performance. Costs we have saved from Adream Center construction will be invested into the operation of Adream Centers entirely.

In 2019, Adream built 501 Adream Centers compared to the planned 350 Adream Center classrooms. This increase was driven by schools' strong demand for Adream Centers and the support of local education bureaus through matched funding and confidence of donors in the Adream Center project. Some schools applied to host Adream Centers for the second five-year term, after the first term expired.