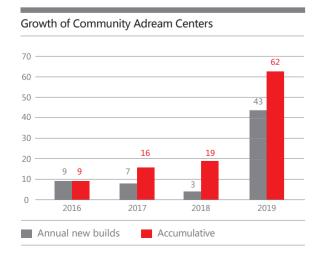

# **Community Adream Center Projects**

Introduced by Adream in 2016, Community Adream Centers are committed to extending the concept of "Whole Person Education" to communities, so that more urban children and youth will enjoy high-quality Competency-based Education on their home turf. It aims at promoting families' integration into communities, and encouraging more residents, volunteers and parents to participate in community construction.

In 2019, Community Adream Centers project was listed on the Nandu Good Charity Platform. Since then, it started its large-scale nation-wide roll-out. In the whole year, we built 43 brand-new Community Adream Centers, making the national total of Community Adream Centers to be 62. With that, we have basically established a systemic platform with local NGO partners to jointly promote charity products. As a result, we are able to offer training and workshops to community workers and parent volunteers, train nearly 1500 community volunteers as teachers, empower 50 social organizations, and deliver Adream curriculum in communities, and provide high-quality Competency-based Education to 60,000 children and their families in