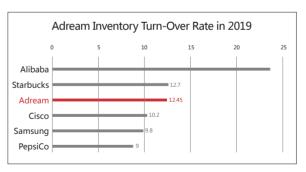

In 2019, Adream built 501 new Adream Centers (version 6.0), among which 73 are customized classrooms as compared to standard ones. We continued to optimize our supply chain, improved our supply replenishment strategies, further shortened lead time and lowered inventories. By far, lead time for 37 types of procured materials has shortened from 85 days to 71 days. Annual inventory turn-over rate stays at 12.45 times. While we' re making hardware in Adream Centers 6.0 more efficient at more competitive prices, we earnestly improved hardware quality by echoing the national call of "protecting children' s eyesight" Accordingly, we have upgraded projectors to laser projectors with larger screens and enhanced color performance. Costs we have saved from Adream Center construction will be invested into the operation of Adream Centers entirely.

Notes: we benchmarked ourselves against Gartner's Supply Chain Top 25 companies in 2019 and Adream is approaching the runner-up Starbucks.