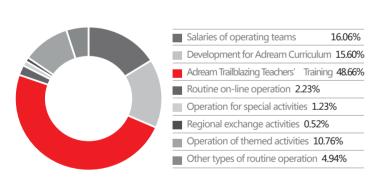

## Operating Costs in 2019

| Items 2019                       | expenditures (in RMB) % of op | eration expenditures 2018 | expenditures (in RMB)% of op | eration expenditures |
|----------------------------------|-------------------------------|---------------------------|------------------------------|----------------------|
| Salaries of operating teams      | 2,873,740.91                  | 16.06%                    | 2,601,998.66                 | 13.39%               |
| Development for Adream Curric    | ulum 2,790,280.30             | 15.60%                    | 4,718,002.32                 | 24.29%               |
| Adream Trailblazing Teachers'    | Training 8,703,262.73         | 48.66%                    | 6,137,524.33                 | 31.59%               |
| Routine on-line operation        | 399,376.47                    | 2.23%                     | 1,065,913.20                 | 5.49%                |
| Operation for special activities | 219,692.72                    | 1.23%                     | 712,204.87                   | 3.67%                |
| Regional exchange activities     | 92,444.00                     | 0.52%                     | 578,842.49                   | 2.98%                |
| Operation of themed activities   | 1,925,029.02                  | 10.76%                    | 2,078,924.83                 | 10.70%               |
| Other types of routine operation | 883,389.50                    | 4.94%                     | 1,532,960.58                 | 7.89%                |
| Total                            | 17,887,215.65                 | 100.00%                   | 19,426,371.28                | 100.00%              |