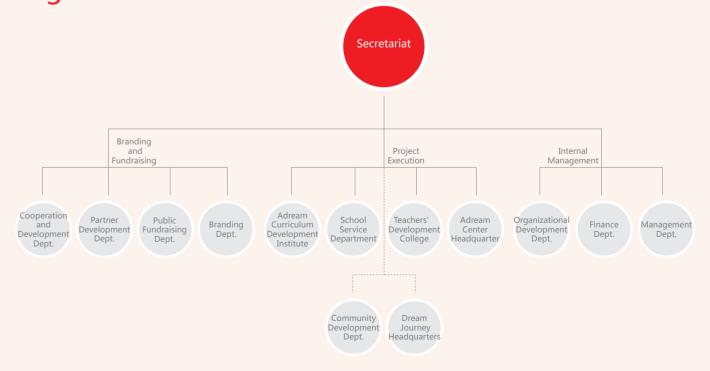

Guoping Wu Head Adviser to Teachers' Development College

**Governance Structure** 

**Organizational Structure** 