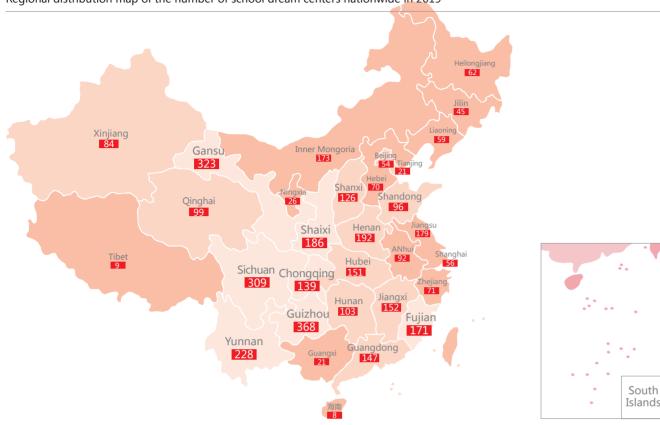

# Regional distribution map of the number of school dream centers nationwide in 2019