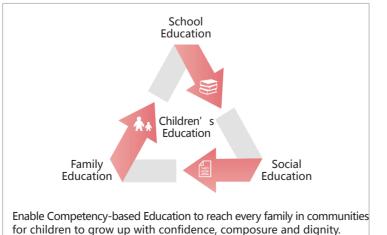

# **Competency- based Education**

Competency-based Education is built on the concept of Whole Person Education and constructivist learning theories and is compatible with China's traditional culture and educational philosophies. Competency-based Education, instead of attempting to completely alter a learner's dispositions, is aimed at providing a context to connect learners with the society and the unknown world, and offering learners all kinds of possibilities for contextualized interaction and exploration.

Aimed at nurturing "truth-seeking and loving" aspirational youths and helping them handle the relations between "humans and the unknown", Adream focuses on building three basic passages to allround core competencies:

Passage of truth-seeking: training decision-making and thinking;

Passage of love-seeking: supporting empathy and connections;

Passage of dream-seeking: supporting explorations and actions.

# Adream Foundation: Mission-Vision-Goal

Our mission: Promoting social progress through developing Competency-based Education and Equity in Education

Our vision: Helping children grow up with confidence, composure and dignity Our goal: Making charity work more efficient!