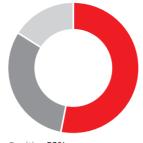

| 2,567,550.00 |                             |
|     | Total:                                                                            | 57891232.62  | 2                           |

# Channels for Donations by the General Public in 2019

| Channels                               | Amounts (in RMB) | Ratios  |
|----------------------------------------|------------------|---------|
| Netizens on Alipay's charity platform  | 27,598,846.20    | 49.19%  |
| Netizens on Tencent's charity platform | 24,953,347.81    | 44.47%  |
| Netizens on ihuodui.org                | 3,453,001.33     | 6.15%   |
| Other donation channels                | 103,074.48       | 0.18%   |
| Total                                  | 56,108,269.82    | 100.00% |





# **Funding Sources**



■ Private Equities 53% ■Public 31% Governments 16%

## Types of Donors



- ■Enterprises 36%
- ■Individuals and Teams 33%
- ■Education Bureaus and Governments 16%
- Grant-Offering Foundations 15%

## **Donation Projects**



- Adream' s projects 62%
- ■In-kind donations 16%
- Donations through United Way13%
- Earmarked funds 6%
- Targeted projects with enterprises 2% Administrative fund pool 1%

















# Important Takeaways in Fundraising

1)To meet diversified donor demands, we further enriched Adream's own charity projects. Apart from our standard Adream Center projects, projects in Adream Center Service System, like Teachers' Training, Adream Curriculum development, Dream Journeys for students and Adream Caravans, are becoming fully-fledged projects and are receiving more sup