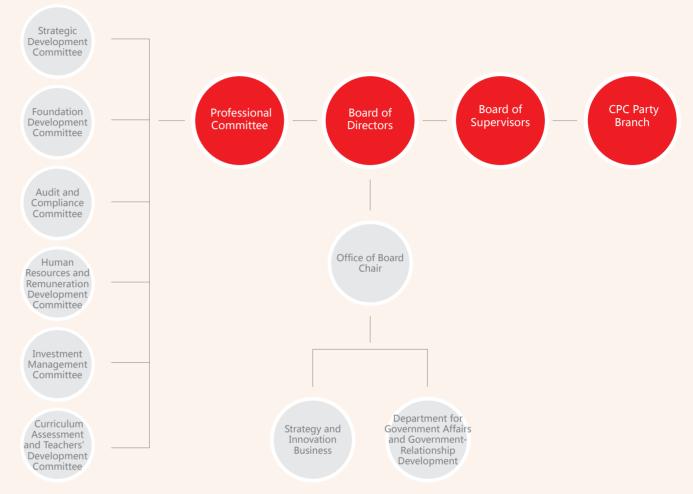

Guoping Wu Head Adviser to Teachers' Development College

**Governance Structure** 

**Organizational Structure** 