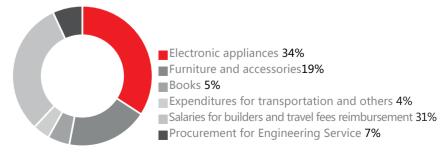

ly, we have upgraded projectors to laser projectors with larger screens and enhanced color performance. Costs we have saved from Adream Center construction will be invested into the operation of Adream Centers entirely.

In 2019, Adream built 501 Adream Centers compared to the planned 350 Adream Center classrooms. This increase was driven by schools' strong demand for Adream Centers and the support of local education bureaus through matched funding and confidence of donors in the Adream Center project. Some schools applied to host Adream Centers for the second five-year term, after the first term expired.







Notes: we benchmarked ourselves against Gartner's Supply Chain Top 25 companies in 2019 and Adream is approaching the runner-up Starbucks.

## Costs of Hardware in Adream Centers



# Regional distribution map of the number of school dream centers nationwide in 2019



# Adream Centers Operation Service

In 2019, we have a total of 2608 Adream Centers under five-year operation service term, scattered in around 688 regions and counties across the nation, with a density of 5.39 Adream Centers per region. Adream class open rate in these schools reached 70%. The purpose of running Adream Center Operation Service is to lift class open rate of Adream Curriculum in these schools, so that more children will enjoy high-quality Competencybased Education. For the past year, Adream partners visited more than 1000 schools, audited more than 700 classes, recruited 31 local experts as "Adream Mentors", thus effectively supporting Adream Centers' operation in Yunnan, Fujian, Gansu,