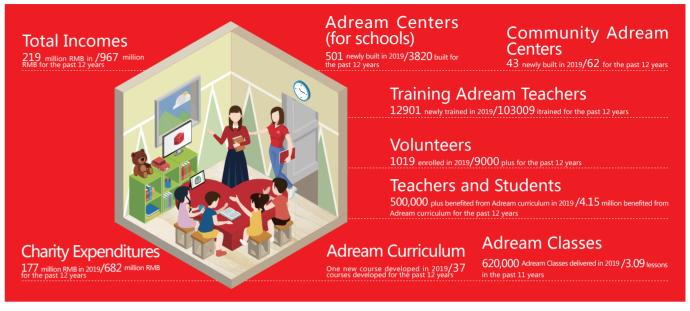

# **Achievements**

Since our inception in 2008, we have accumulatively raised 942 million RMB of donation funds, and served 3,710 schools in 31 provinces and municipalities across China with our "Adream Centers" —— a Competency-based Education Charity Service System.

We have accumulatively trained more than 100,000 teachers. In 2019, we have built 501 new Adream Centers in schools, which enabled 17,067 Adream teachers to deliver 620,000 class sessions of Adream Curriculum to students.

First, contributions continue to grow despite sluggish economy and our fundraising structure continues to improve and becomes sustainable. In 2019, we achieved total contributed incomes of 219 million RMB from 26 million donors, despite difficult economic environment, thanks to public trust in our professionalism, efficiency and transparency, increasing social participation and public awareness for charity donations. Public donations, specifically, accounted for one third of our total received contributions, thanks to Tencent Charity, Alipay Charity and other Internet-based public donation platforms. By far, contributions to us have been driven by three growth engines, i.e., enterprises, the public and governments of all levels. This also shows that the "Adream" brand has been increasingly recognized by the public. What's more, the funds we have received in collaboration with 150 plus NPOs and earmarked funds topped 40 million RMB. Empowering the wider charity sector is a new mission of Adream in the new era, to which we take up with no hesitation.

Fifth, we have been deeply involved in supporting less-developed regions and assisting their poverty alleviation efforts. Adream Foundation, a bridge connecting governments, universities, enterprises, new local elites and the wider public, is actively involved in poverty alleviation from its headquarters in Shanghai. In 2019, Adream donated 263 Adream Centers in poor counties and regions, with total investment and ongoing services delivered valued at 41.35 million RMB. Adream has participated in Shanghai's aid to Zunyi of Guizhou province, Guoluo of Qinghai province, Kashgar of Xinjiang Uygur Autonomous Region, and various poor counties and regions in Yunan province. Education is pivotal in alleviating poverty. We have empowered education in poor regions through providing the charitable packages of hardware, software and the five-year Adream Center operational services.