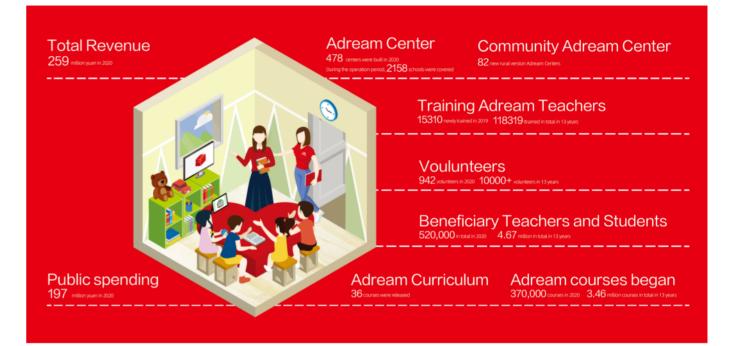

## Achievements of Adream's Projects

From its establishment in 2008 to the end of 2020, a total of 1.184 billion yuan has been raised. During the period of operation, the "Dream Center" quality education public service system serves 2,158 schools in 31 provinces and autonomous regions across the country, and has trained more than 100,000 educators. In 2020, 478 school dream centers will be built, providing 370,000 hours of dream courses for children every year.

### 2. Steady Growth in Revenue

Even in the year of the epidemic, thanks to the public trust built up by the continuous "open process and transparent results" of True Love Dream, the foundation's overall income, thanks to the support of caring enterprises, donors and government service procurement, still reached 259 million yuan.

## 4. Operation in the Local

To deepen the ecological cultivation of the education in district and county, it is necessary to continuously strengthen the service mode of local coordination, like continuously empower Adream Salon Team, Supervisor and XinDuoXian. Despite the fact that many schools were unable to offer Adream courses in Spring 2020 due to the epidemic, more than 80% of schools in eight provinces opened classes through various actions, and 53% of schools opened classes during the operation period.

## 5. Taking Action in Poverty-Elimination

Over the past 13 years, Aream has built 1,798 dream centers in 262 povertystricken counties in China via connecting various resources, with a total fund of 272 million yuan and training more than 47,000 educators. Also, we participated in the Shanghai government's pairing assistence in Kashgar of Xinjiang, Guoluo of Qinghai and poverty-stricken counties of Yunnan province .opened classes through various actions, and 53% of schools opened classes during the operation period.

In 2020, 478 new Adream centers were built, and 25 expansion packages were provided to 11 schools. Four new community Adream centers in the urban, and 82 new community Adream centers in the township.