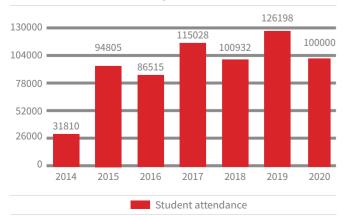

### Number of students attending Adream Journey

launched with local governments and partners, among which the "Hubei Special Project" provides care to children in Hubei who have been at home for a long time during the epidemic.

Over the past seven years, Adream has raised more than 10 million yuan for the "Adream Journey" project, benefiting 776 research teams in 27 provinces, and more than 4,000 children and teachers have walked out of their hometowns.