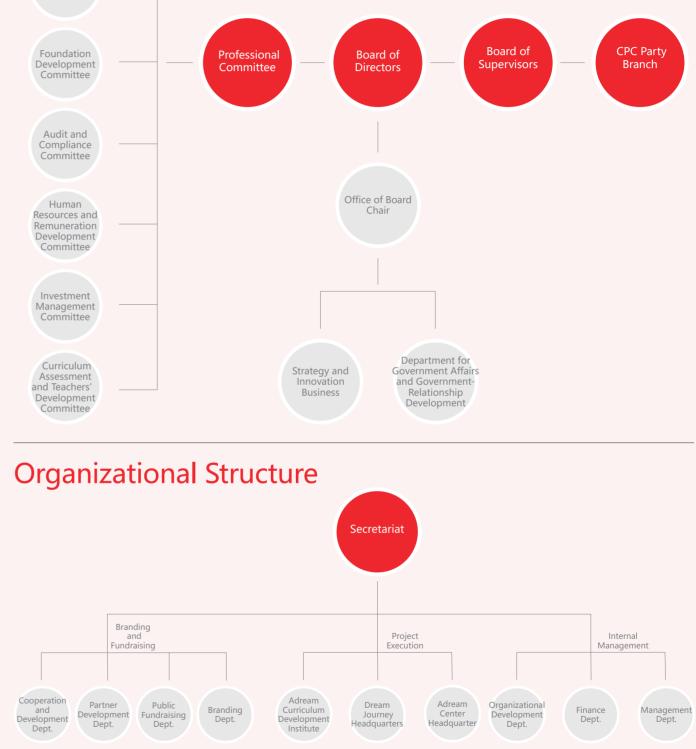

, President of Shanghai Society of Education, National School Inspector Gangping Wu, Deputy Chairman of the Committee on Curriculum Assessment and Teachers' Development, Professor & PhD Supervisor, Institute of Curriculum and Instruction, East China Normal University

Dong Yag , Vice Chairman of Investment Management Committee

Ying Zhang, Vice Chairman of Investment Management Committee

Dongning Yag, Associate Professor and Strategic Advisor of Peking University

Ka Lin , Head of Shenzhen Volunteers

Lingyun Chen, Core Volunteer in Shenzhen Region

Shen Gu, Core Volunteer in Shenzhen Region

Minghui Hu, Adviser to Chair's Office

Guoping Wu , Head Adviser to Teachers' Development College

Ling Wang, Training Design Consultant Director

Xianglan Wu, Organizational Development Consultant



## **Governance Structure**





## **2020** Work Summary



The epidemic in 2020 has made us feel that mutual trust and assistance are the cornerstone for us to meet the challenges in the future. In 2019, with the annual focus goal of "Deep Cultivation  $\cdot$  Public Trust", we continued to deepen the ecological cultivation of regional Competency-based education, and do a good job in providing services to children, teachers and schools.

### 1. Special Anti-epidemic Programs

In the face of COVID-19, Adream responded immediately. The "Campus Health Care Package" project received a donation of 7.619 million yuan, helping 412 school teachers and students to safely return to school. Together with Anta and Alipay, we launched the "Warm Guardian Project" and the "Smart Learning Project" to