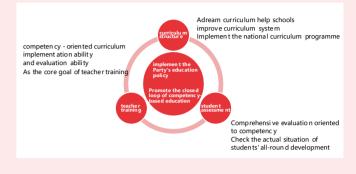

Highly Professional Project Management: The management team of Adream are composed of professionals from

Adream helps schools implement the national curriculum plan with our Adream curriculum, and uses the Competency-based evaluation to reflect the actual situation of students; Also, this kind of teaching implementation ability and evaluation ability will be the core goal of teacher training, so as to form a virtuous circle.