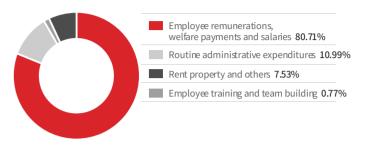

## Administrative Expenditures

Administrative expenditures in 2019 stood at roughly 9.11 million RMB, accounting for 4.37% of all expenditures. Five highest paid employees of Adream:

| name         | position Annua         | al salaries (in RMB) |
|--------------|------------------------|----------------------|
| Jiangxue Pan | Chairwoman             | 432,251.82           |
| Yanhui Su    | Secretary General      | 294,979.68           |
|              | ,                      |                      |
| Peng Xie     | Deputy Secretary Gener | ral 205,230.00       |
| Xiao Niu     | Deputy Secretary Gener | ral 177,278.27       |
| Ling Wei     | Deputy Secretary Gener | ral 172,500.00       |

### Items

Employee remunerations, welfare payments and salaries

Routine administrative expenditures (transportation, accommodati

Rent property and others

Employee training and team building

Total

|                | Amounts (in RMB) | Percentages |
|----------------|------------------|-------------|
|                | 7,349,166.40     | 80.71%      |
| ion and meals) | 1,000,493.       | 10.99%      |
|                | 685,988.93       | 7.53%       |
|                | 70,481.66        | 0.77%       |
|                | 0 100 100 00     | 100.000/    |

9,106,130.68

100.00%