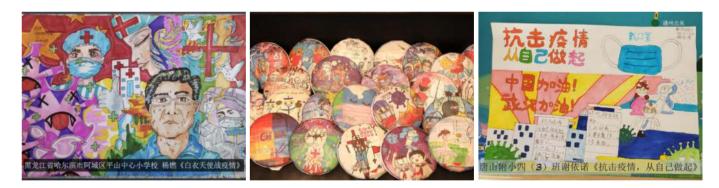

### 1. Special Anti-epidemic Programs

In the face of COVID-19, Adream responded immediately. The "Campus Health Care Package" project received a donation of 7.619 million yuan, helping 412 school teachers and students to safely return to school. Together with Anta and Alipay, we launched the "Warm Guardian Project" and the "Smart Learning Project" to donate down jackets and tablets to frontline medical workers and children in need who are taking classes at home.