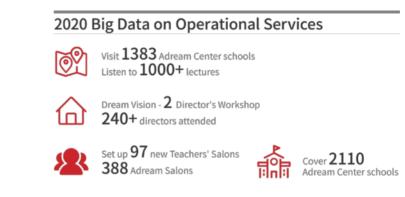

## **2020 Independent Project Report** "Adream Center" Competency-based Education Service System

Number map of newly built Adream Centers

Annual number of new constructions

This system provides a public service for children's competency-based education that integrates hardware learning space, software course content and training services.

In April 2019, we launched the upgrade of the school's Adream classroom. We collected 1380 guestionnaires to understand users' needs. Themed on love and borderless learning space, the 6.0Plus version of the school's "Adream Center" is designed with elements extending from the classroom to the outside. Also, considering the school's customization needs, we provide standard version and customized version. The 6.0Plus version was piloted in early June 2020 and officially launched in mid-July.

In 2020, 478 new Adream centers were built, and 25 expansion packages were provided to 11 schools. Four new community Adream centers in the urban, and 82 new community Adream centers in the township.