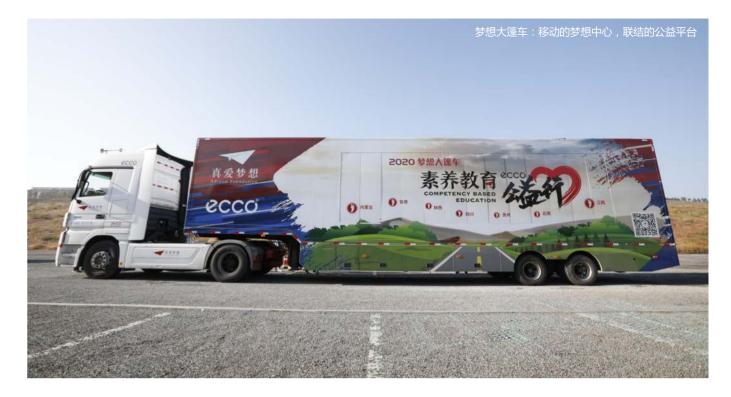

## Adream Caravan

From 2015 to now, "Adream Caravan" is not only a mobile version of Adream center, but also a commonweal platform, connecting 2020 Big data on Caravan local Education Bureau, empowering educators, promoting the implementation of competency-based education and Adream Curriculum system.

In 2020, with the donation of ECCO Aibu and Panjing Investment, the Adream caravan travelled to Inner Mongolia, Gansu, Shaanxi, Sichuan, Guizhou, Yunnan and Jiangxi provinces.

Over the past six years, the caravan has traveled more than 132,000 kilometers to 220 schools in 79 districts of 25 provinces, bringing a total of 931 Adream courses to children. More than 2,383 volunteers and over 118 local governments and education authorities participated in the activity with directly benefiting 8,439 teachers. More than 285,916 students had close contact with Adream caravan.