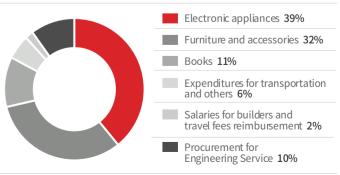

riendly, and multi-dimensional cooperation in the classroom.

In April 2019, we launched the upgrade of the school's Adream classroom. We collected 1380 guestionnaires to understand users' needs. Themed on love and borderless learning space, the 6.0Plus version of the school's "Adream Center" is designed with elements extending from the classroom to the outside. Also, considering the school's customization needs, we provide standard version and customized version. The 6.0Plus version was piloted in early June 2020 and officially launched in mid-July.

In 2020, 478 new Adream centers were built, and 25 expansion packages were provided to 11 schools. Four new community Adream centers in the urban, and 82 new community Adream centers in the township.

### Costs of Hardware in Adream Centers



## Adream curriculum development and curriculum activities

### Adream Curriculum Development and Pilot

In 2020, the 2.0 series of core Adream courses "Art Life" and "Hometown and Community" were launched, and the research and development pilot of "Thinking and Choice" was completed, marking the basic completion of the research and development of the 2.0 core Adream Curriculum system started in 2016. At the same time, the pilot work of two 1.0 cooperative courses "Philosophy for Children" and "Colorful Movement" was also launched. The three pilot courses will be officially launched in 2021.

In December, a special training of course-"Love and Dream" was held in Yuncheng Salt Lake District, with 36 teachers participating in the training.

### Explore Adream Courses and the New Model of O