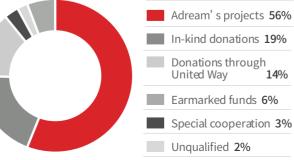

In terms of project ownership, self-owned projects accounted for 56%, which was the only project with a year-on-year decline. In-kind donations accounted for 19%, up from last year; United Way accounted for 14%, special partnerships accounted for 3% and discretionary accounted for 2%, all up slightly from last year. Special funds accounted for 6%, same as last year.