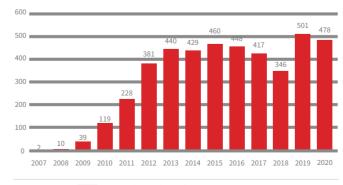

In 2020, 478 new Adream centers were built, and 25 expansion packages were provided to 11 schools. Four new community Adream centers in the urban, and 82 new community Adream centers in the township.