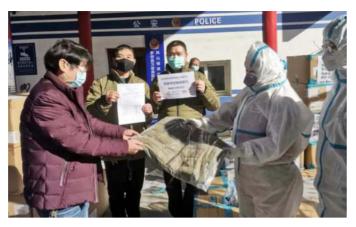

### 1. Special Anti-epidemic Programs

In the face of COVID-19, Adream responded immediately. The "Campus Health Care Package" project received a donation of 7.619 million yuan, helping 412 school teachers and students to safely return to school. Together with Anta and Alipay, we launched the "Warm Guardian Project" and the "Smart Learning Project" to donate down jackets and tablets to frontline medical workers and children in need who are taking classes at home.