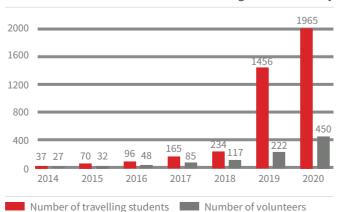

### Number of students and volunteers attending Adream Journey

Over the past seven years, Adream has raised more than 10 million yuan for the "Adream Journey" project, benefiting 776 research teams in 27 provinces, and more than 4,000 children and teachers have walked out of their hometowns.