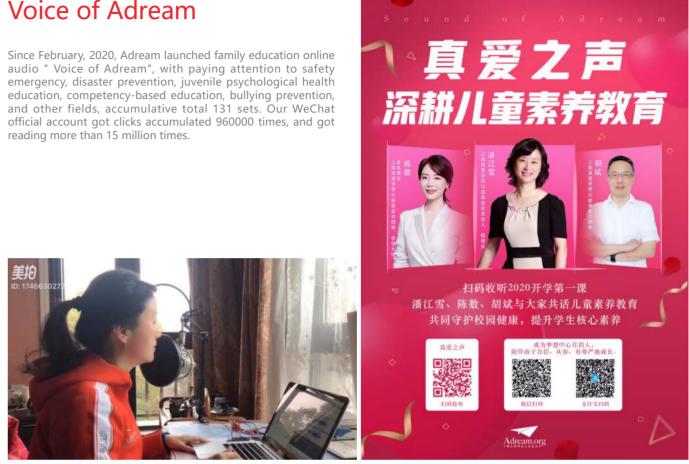

### Explore Adream Courses and the New Model of OMO in Curriculum Training

During the COVID-19 period, an online course titled "Thinking and Choices in the Epidemic" was launched for students in February and March, which was watched by 19,159 people. In April, the online course "Adream Journey" was updated every week, which was watched by more than 200,000 people. "Career Life" invited 20 donors or KOLs to participate in the online micro course "Dream Job Theory". 15 of whom have completed filming, and the series will be launched in Spring 2021; "Financial Management" has started to develop OMO dual-teacher courses, which will be piloted in the base schools in Spring 2021 and promoted in Fall 2021.