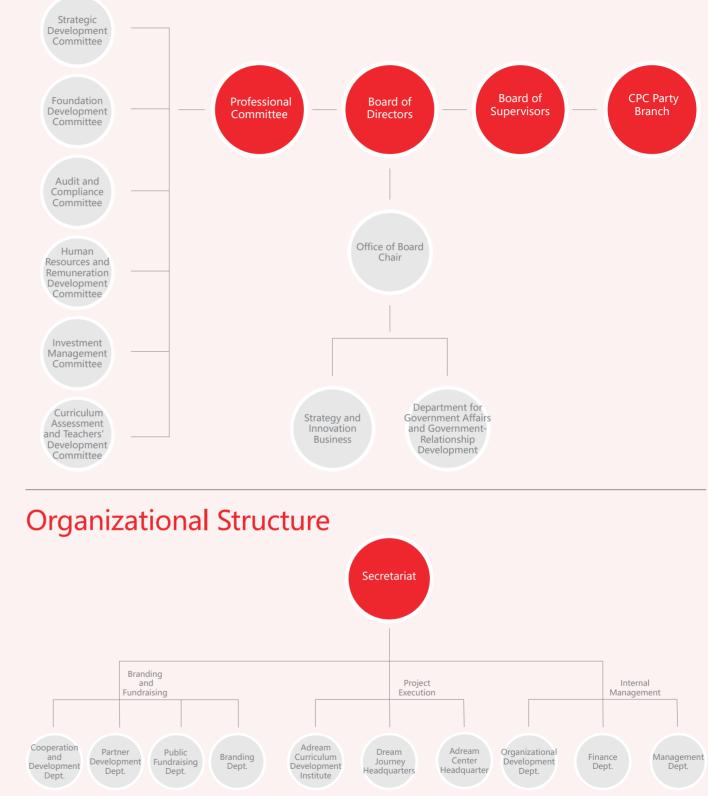

of Education, National School Inspector Gangping Wu, Deputy Chairman of the Committee on Curriculum Assessment and Teachers' Development, Professor & PhD Supervisor, Institute of Curriculum and Instruction, East China Normal University

Dong Yag , Vice Chairman of Investment Management Committee

Ying Zhang, Vice Chairman of Investment Management Committee

Dongning Yag, Associate Professor and Strategic Advisor of Peking University

Ka Lin , Head of Shenzhen Volunteers

Lingyun Chen, Core Volunteer in Shenzhen Region

Shen Gu, Core Volunteer in Shenzhen Region

Minghui Hu, Adviser to Chair's Office

Guoping Wu , Head Adviser to Teachers' Development College

Ling Wang, Training Design Consultant Director

Xianglan Wu, Organizational Development Consultant



## **Governance Structure**





## **2020** Work Summary



The epidemic in 2020 has made us feel that mutual trust and assistance are the cornerstone for us to meet the challenges in the future. In 2019, with the annual focus goal of "Deep Cultivation  $\cdot$  Public Trust", we continued to deepen the ecological cultivation of regional Competency-based education, and do a good job in providing services to children, teachers and schools.

### 1. Special Anti-epidemic Programs

In the face of COVID-19, Adream responded immediately. The "Campus Health Care Package" project received a donation of 7.619 million yuan, helping 412 school teachers and students to safely return to school. Together with Anta and Alipay, we launched the "Warm Guardian Project" and the "Smart Learning Project" to donate down jackets and tablet