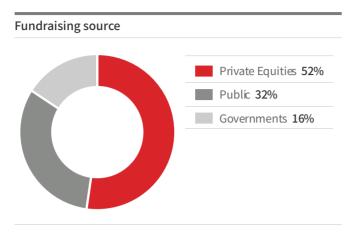

In terms of income sources, private donations accounted for 52%, public donations for 32%, and service procurement of government for 16%. Large private donations remain the largest source of income, while small public donations and government procurement have maintained a good momentum of development, ranking second and third respectively. The amount of money from the three sources increased synchronously, and the overall proportion was the same as last year. The income structure was stable.