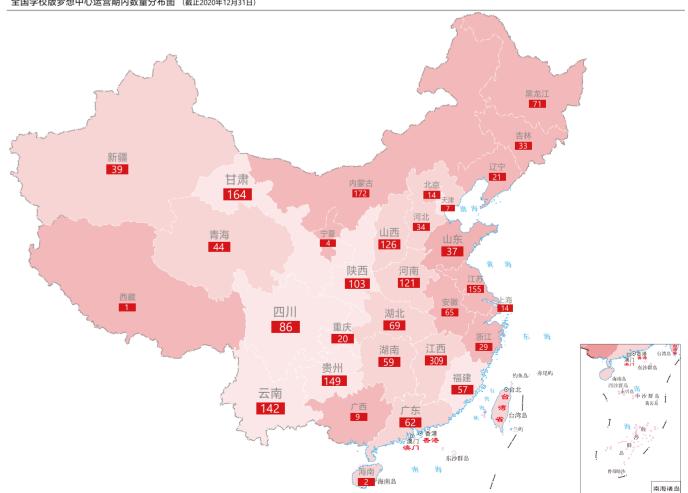

rategic cooperation agreement with the Adream Foundation. Both parties plan to jointly raise resources to build and operate "Adream Centers", develop "Adream Courses" and provide training for Adream teachers in 1,000 primary and secondary schools in Jiangxi province from 2020 to 2023. At the same time, we plan to train 12,000 principals and teachers in Jiangxi province in four years to further improve the education quality of primary and secondary schools there.

Education for Girls

## Adream Center Operation and Training

The operation and training of the "Adream Center" project are funded by Shanghai Adream Chartiable Foundation, and implemented by Shanghai Adream Public Welfare Development Center and Shanghai Jing 'an Aream Teachers' College.



### 全国学校版梦想中心运营期内数量分布图 (截止2020年12月31日)



## 2020 Annual Report 22

| Star-levels                  | Teachers' Training Programs                               | Person-times | trained |
|------------------------------|-----------------------------------------------------------|--------------|---------|
| One Star (starting<br>level) | One-star Adream Teachers'<br>at the Provincial level      | Training     | 4003    |
|                              | Adream Coach Plan                                         |              | 3406    |
| Two Stars                    | Two-Stars Adream Teachers'                                | Training     | 464     |
| Three Stars                  | Three-Stars Adream Teachers'<br>Training                  | ,            | 223     |
|                              | Three-Stars Adream Teachers'<br