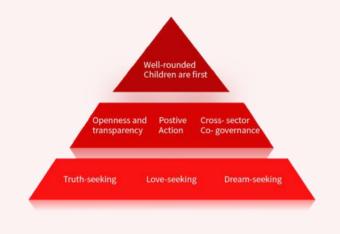

To foster truth-seeking and loving dreamers, and to help children learn to "manage the relationship between human and the unknown," Adream will focus on the three processes necessary to build various core competencies:

Truth-seeking: Choosing and Thinking; Love-seeking: Perception and Connection; Dream-seeking: Exploration and Action.

## Public Welfare Methodology of Adream's Competency-based Education

1.Openness and Transparency: In essence, professional public welfare is to fulfill the fiduciary responsibility. In order to win the trust of donors and beneficiaries, it is necessary to maintain extreme transparency and improve the public disclosure of information.

Adream has not only faced the challenges of principal and teacher mobility, but also has to promote the integration of the latest technologies, ideas, methods and learning to better serve children, teachers and schools. Thus, we stick to the value of "Children's Comprehensive Development is First" and leverage the Comptency-based education to move the evolution of regional education ecology.assistence in Kashgar of Xinjiang, Guoluo of Qinghai and poverty-stricken counties of Yunnan province .opened classes through various actions, and 53% of schools opened classes during the operation period.